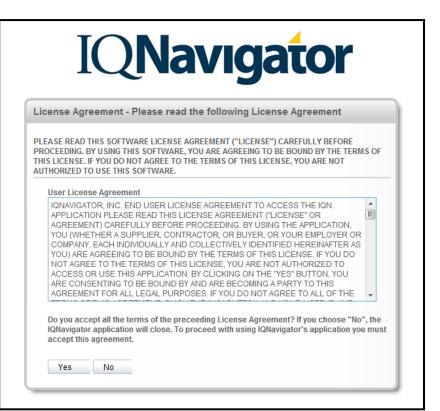

## JOB AID: IQNavigator First Time Users Login

2. Then the user will need to accept the end user license agreement by clicking Yes. If this agreement is not accepted, the user will not be able to access the application.