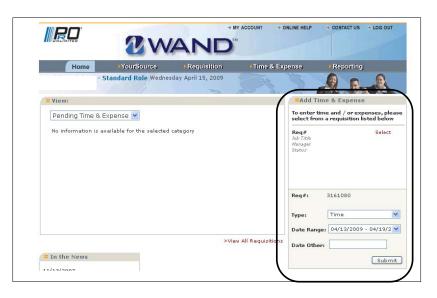

## **WAND TIME ENTRY INSTRUCTIONS**

Please submit your time each week before Sunday at midnight.

- Go to <a href="https://prowand.pro-unlimited.com">https://prowand.pro-unlimited.com</a> and enter your username and password.
- If you have more than one assignment, select the appropriate requisition from the list by clicking on **Select**. If you only have one assignment, there is no need to click on Select.
- 3. Select **Time** from the **Type** drop-down menu.
- Select the **Date Range** from the drop-down menu. (If the date range you need does not appear, enter any date from the desired date range into the **Date Other** field.)
- 5. Click on Submit.
- 6. For each day worked, enter your time in and out, selecting the **Type** of Labor or Lunch. Click on **Add New** to add a line for each time type. Remember to enter your lunch time in and out. In the event that you did not take a lunch break, click on the **No Lunch Break Taken** checkbox.
- 7. Once you have entered your time for relevant days within the week, scroll down to the bottom of the screen and click on **Save**.
- The next screen will summarize your entry.
   The Billing Line # will appear. To edit your time, click on the link, or click on the Edit button at the bottom of the screen. If your time is accurate, click on Done.
- 9. Your manager will be notified via email to log into WAND to approve your pending time.