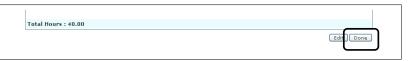

nto the **Date Other** field.)
- 5. Click on Submit.
- 6. For each day worked, enter your time in and out, selecting the **Type** of Labor or Lunch. Click on **Add New** to add a line for each time type. Remember to enter your lunch time in and out. In the event that you did not take a lunch break, click on the **No Lunch Break Taken** checkbox.
- 7. Once you have entered your time for relevant days within the week, scroll down to the bottom of the screen and click on **Save**.
- The next screen will summarize your entry.
   The Billing Line # will appear. To edit your time, click on the link, or click on the Edit button at the bottom of the screen. If your time is accurate, click on Done.
- 9. Your manager will be notified via email to log into WAND to approve your pending time.