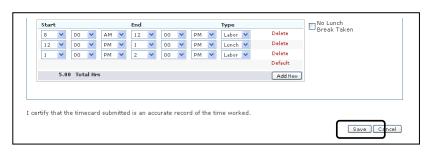

ge into the **Date Other** field.)
- 5. Click on Submit.
- 6. For each day worked, enter your time in and out, selecting the **Type** of Labor or Lunch. Click on **Add New** to add a line for each time type. Remember to enter your lunch time in and out. In the event that you did not take a lunch break, click on the **No Lunch Break Taken** checkbox.
- 7. Once you have entered your time for relevant days within the week, scroll down to the bottom of the screen and click on **Save**.
- The next screen will summarize your entry.
   The Billing Line # will appear. To edit your time, click on the link, or click on the Edit button at the bottom of the screen. If your time is accurate, click on Done.
- 9. Your manager will be notified via email to log into WAND to approve your pending time.