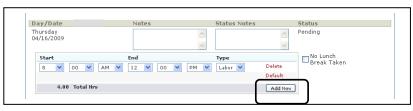

ange into the **Date Other** field.)
- 5. Click on Submit.
- 6. For each day worked, enter your time in and out, selecting the **Type** of Labor or Lunch. Click on **Add New** to add a line for each time type. Remember to enter your lunch time in and out. In the event that you did not take a lunch break, click on the **No Lunch Break Taken** checkbox.
- 7. Once you have entered your time for relevant days within the week, scroll down to the bottom of the screen and click on **Save**.
- The next screen will summarize your entry.
   The Billing Line # will appear. To edit your time, click on the link, or click on the Edit button at the bottom of the screen. If your time is accurate, click on Done.
- 9. Your manager will be notified via email to log into WAND to approve your pending time.